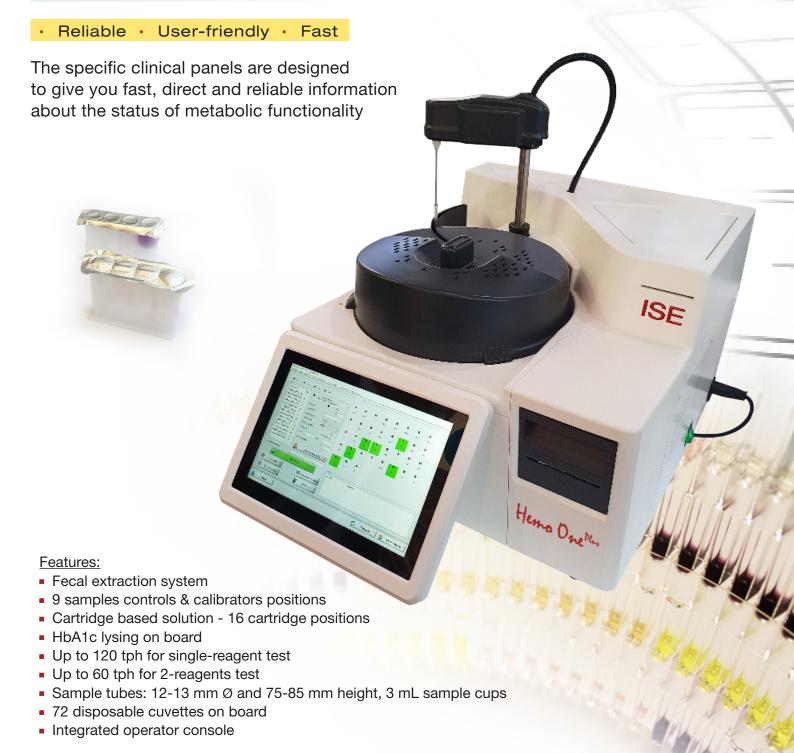

## Hema One Plus

Compact & Versatile
Fully Automated Solution
for testing Metabolic &
Gastro-Intestinal (Fecal) Disorders

# Hema One Plus

Compact & Versatile **Fully Automated Solution** for testing Metabolic & Gastro-Intestinal (Fecal) Disorders