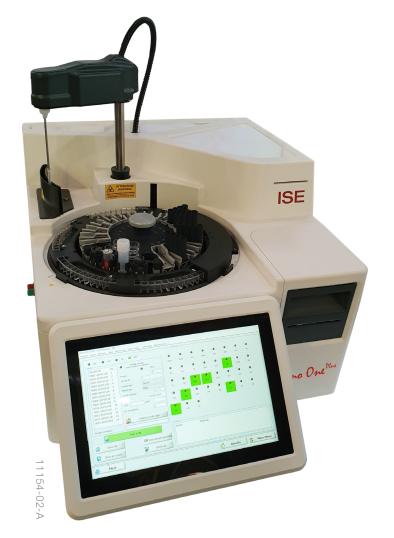

## Hema One Plus

Compact & Versatile
Fully Automated Solution
for testing Metabolic &
Gastro-Intestinal (Fecal) Disorders

# Hema One Plus

Compact & Versatile **Fully Automated Solution** for testing Metabolic & Gastro-Intestinal (Fecal) Disorders